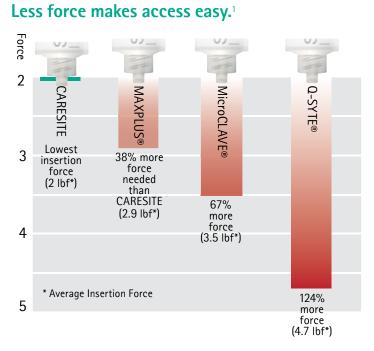

Connect

Open fluid path designed to minimize areas where bacteria can collect.

| CARESITE Performance Specifications |                                                             |
|-------------------------------------|-------------------------------------------------------------|
| Flow rate                           | 161-231 mL/min (10-12 L/hr)                                 |
| Pressure, Power injection           | 400 psi and 15mL/sec (LAD only)                             |
| Retained volume                     | 0.20 mL                                                     |
| Priming volume                      | 0.22 mL                                                     |
| Fluid displacement                  | 0.03 mL (positive)                                          |
| Durability (# accesses)             | 216 min                                                     |
| Swabbable                           | Yes                                                         |
| Microbial barrier (ingress)         | Yes                                                         |
| Not made with latex                 | Yes                                                         |
| Blood compatible                    | Yes                                                         |
| Lipid compatible                    | Yes                                                         |
| Luer slip fit                       | Yes                                                         |
| Materials                           | Polycarbonate & Silicone                                    |
| No metal components                 | Yes                                                         |
| Flow path                           | Open fluid path around plunger<br>No fluid entrapment areas |
| CARESITE Ordering Information       |                                                             |