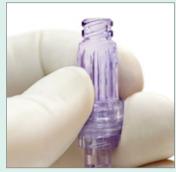

#### **Visually Inspect**

Clear design helps verify proper flush.

Smooth surfaces permit easy cleaning.

- LAD and extension sets are acceptable for high-pressure use with power injectors.
- For use with power injection.
  LAD 400 psi and 15 mL/sec.
  Extension Sets 300 psi and 10 mL/sec.

Grip

Easy grip barrel designed to minimize slips and touch contamination.

- Available in Y-access site for full IV administration set integration.
- Integrated fluid path designed with minimal dead space.