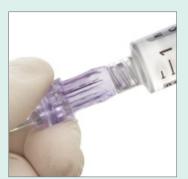

Connect

Open fluid path designed to minimize areas where bacteria can collect.

| CARESITE Performance Specifications |                                                             |
|-------------------------------------|-------------------------------------------------------------|
| Flow rate                           | 161-231 mL/min (10-12 L/hr)                                 |
| Pressure, Power injection           | 400 psi and 15mL/sec (LAD only)                             |
| Retained volume                     | 0.20 mL                                                     |
| Priming volume                      | 0.22 mL                                                     |
| Fluid displacement                  | 0.03 mL (positive)                                          |
| Durability (# accesses)             | 216 min                                                     |
| Swabbable                           | Yes                                                         |
| Microbial barrier (ingress)         | Yes                                                         |
| Not made with latex                 | Yes                                                         |
| Blood compatible                    | Yes                                                         |
| Lipid compatible                    | Yes                                                         |
| Luer slip fit                       | Yes                                                         |
| Materials                           | Polycarbonate & Silicone                                    |
| No metal components                 | Yes                                                         |
| Flow path                           | Open fluid path around plunger<br>No fluid entrapment areas |
| CARESITE Ordering Information       |                                                             |