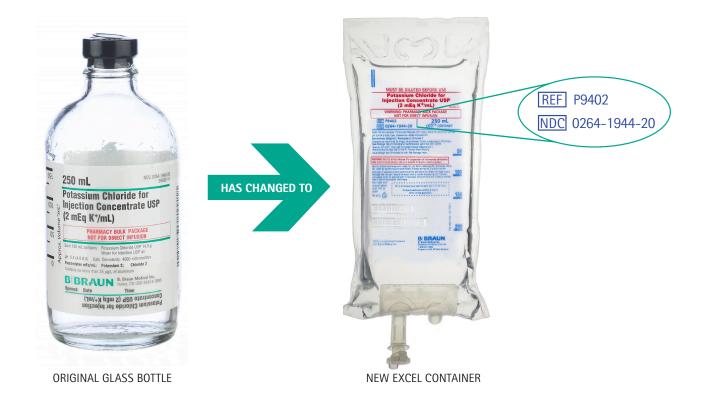

## Concentrated Potassium Chloride (2 mEq K<sup>+</sup>/mL) Pharmacy Bulk Package in a 250 mL EXCEL® Container

Visually verify product NDC and use barcode scanning technology. Follow facility protocols and best practice recommendations. Do not store near other products in Excel containers.

Auxiliary warning labels are provided in the shipping case. These labels should be applied to the overwrap of each container.